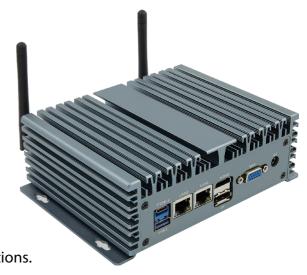

## Fanless Industrial Embedded PC

PS-6100 (N100)

## **Features**

- \* Intel® Alder Lake N-Series CPU
- \* Memory slot Support DDR4 3200 up to 16GB
- \* 2 x RJ45 network ports
- \* 1×M.2, 1×SATA, 1×Mini-PCle
- \* support for watchdog, disk less boot, network wake-up, power on, timer power on
- \* All aluminum alloy, fanless design, support desktop, wall-mounted, DIN-rail mounting
- \* Suitable for IOT, control, industry 4.0 and other applications.

Fanless design with a wide range of interfaces and extensive ports with protective casing

<sup>\*</sup> The parameters mentioned above are subject to change without prior notice.