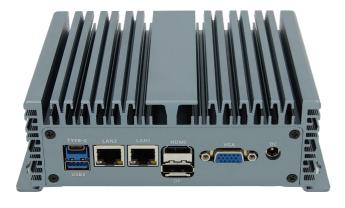

## **Specification**

| СРИ         | IIntel® Processor N100 6M Cache, up to 3.40 GHz                                                                           |
|-------------|---------------------------------------------------------------------------------------------------------------------------|
| Memory      | DDR4, 4G standard, up to 16G supported                                                                                    |
| Network     | WiFi or wired connection                                                                                                  |
| Audio       | LINE_OUT+MIC 2-in-1                                                                                                       |
| 1/0         | Front I/O: AUDIO*1, COM*2, USB3.0*2, USB2.0*2, PWR_SW*1; Rear I/O: HD video port*1, DC-IN*1, RJ45 LAN*1, USB2.0+TYPE-C*1; |
| Environment | Operating temperature and humidit: -10~60 $^{\circ}$ , 5%~95%RH,non-condensing                                            |
|             | Storage temperature and humidit:-20~85 $^{\circ}$ , 5%~95%RH,non-condensing                                               |
| Dimension   | 156mm x 127.5mm x 52.5mm ( L x W x H )                                                                                    |
| Reliability | ESD GB/T17618 Class A /EMC GB/T17618 Related Standards                                                                    |

Fanless design with a wide range of interfaces and extensive ports with protective casing

<sup>\*</sup> The parameters mentioned above are subject to change without prior notice.