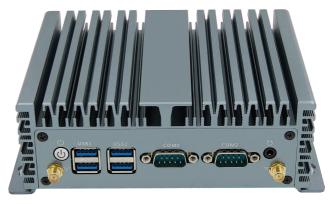

## **Specification**

| СРИ         | IIntel® Processor N100 6M Cache, up to 3.40 GHz                                                                           |
|-------------|---------------------------------------------------------------------------------------------------------------------------|
| Memory      | DDR4, 4G standard, up to 16G supported                                                                                    |
| Network     | WiFi or wired connection                                                                                                  |
| Audio       | LINE_OUT+MIC 2-in-1                                                                                                       |
| 1/0         | Front I/O: AUDIO*1, COM*2, USB3.0*2, USB2.0*2, PWR_SW*1; Rear I/O: HD video port*1, DC-IN*1, RJ45 LAN*1, USB2.0+TYPE-C*1; |
| Environment | Operating temperature and humidit: -10~60 $^{\circ}$ , 5%~95%RH,non-condensing                                            |
|             | Storage temperature and humidit:-20~85 $^{\circ}$ , 5%~95%RH,non-condensing                                               |
| Dimension   | 156mm x 127.5mm x 52.5mm ( L x W x H )                                                                                    |
| Reliability | ESD GB/T17618 Class A /EMC GB/T17618 Related Standards                                                                    |

Fanless design with a wide range of interfaces and extensive ports with protective casing

<sup>\*</sup> The parameters mentioned above are subject to change without prior notice.